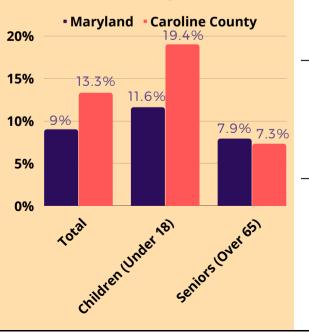

## **CAROLINE COUNTY**

### Population (2020)

| Total:                  | 33,260 |
|-------------------------|--------|
| Children<br>(under 18): | 7,850  |
| Seniors<br>(over 65):   | 5,478  |

## Median Household Income (2020),:

\$59,042

### Percent of the Population Living Below Poverty Level (2020)<sub>8</sub>:



### Child Nutrition Programs<sub>9,10,11</sub>:

#### School Year 2021-2022

| Federal<br>Nutrition<br>Program            | Number of<br>Meal Sites | Breakfasts<br>Served | Lunches<br>Served | Snacks<br>Served | Suppers<br>Served | Average<br>Daily<br>Participation |
|--------------------------------------------|-------------------------|----------------------|-------------------|------------------|-------------------|-----------------------------------|
| Seamless<br>Summer<br>Option               | 12                      | 482,381              | 565,747           | 0                | 0                 | 3,469                             |
| Child and<br>Adult Care<br>Food<br>Program | 4                       |                      |                   | 6,665            | 25,074